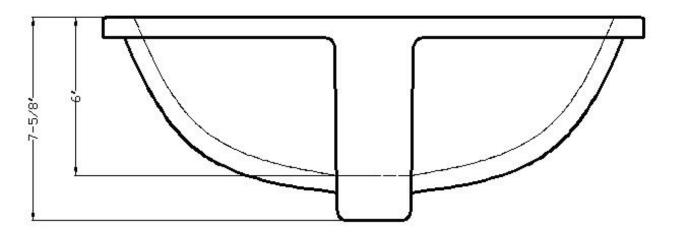

Easy to clean, this porcelain sink features a beautifully designed 7 5/8" basin and overflow hole, making it as practical as it is elegant.

The perfect complement to your bathroom vanity top, you can count on this sink to provide years of enduring beauty.

## **SPECS**

Overall Size: 20%" x 15%" Bowl Size: 18%" x 13"

Depth: **7**%"

Drain Opening: 1<sup>11</sup>/<sub>16</sub>"
Installation: **Undermount** 

Finish: Porcelain

Minimum Cabinet Size: 24"

These sinks are listed by the International Association of Plumbing and Mechanical Officials as meeting the requirements of the Uniform Plumbing Code.