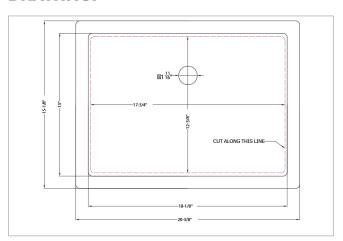

#### **DRAWING:**

## **SPECS**

Overall Size: 20%" x 15%" Bowl Size: 18%" x 13"

Depth: **7**%"

Drain Opening: 1<sup>11</sup>/<sub>16</sub>"
Installation: **Undermount** 

Finish: Porcelain

Minimum Cabinet Size: 24"

These sinks are listed by the International Association of Plumbing and Mechanical Officials as meeting the requirements of the Uniform Plumbing Code.