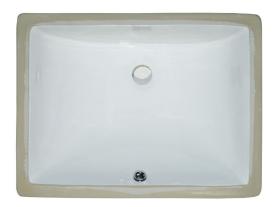

#### SIN-POR-UNDRECWHT-2015

This stunning white rectangular undermount vanity sink is crafted of durable porcelain to meet the demands of everyday use.

Its neutral white shade and contemporary shape work well with a wide variety of master baths, guest baths, and powder rooms.

Easy to clean, this porcelain sink features a beautifully designed 7 5/8" basin and overflow hole, making it as practical as it is elegant.

The perfect complement to your bathroom vanity top, you can count on this sink to provide years of enduring beauty.