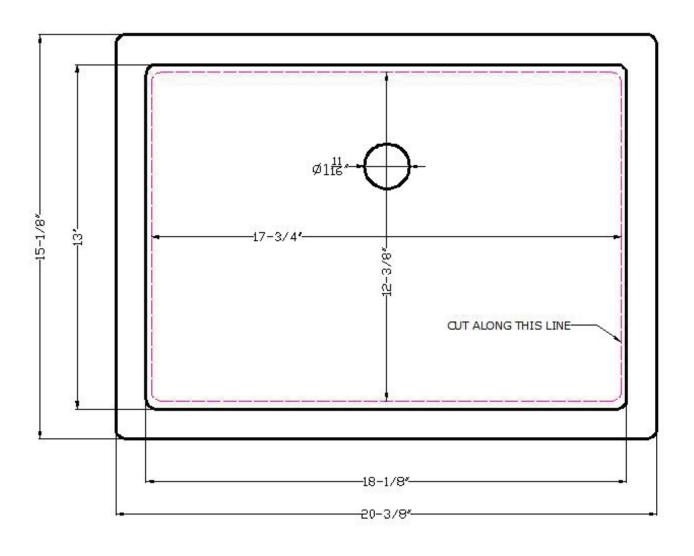

#### **DRAWING:**

## **SPECS**

Overall Size: 20%" x 15%" Bowl Size: 18%" x 13"

Depth: **7**%"

Drain Opening: 1<sup>11</sup>/<sub>16</sub>"
Installation: **Undermount** 

Finish: Porcelain

Minimum Cabinet Size: 24"

These sinks are listed by the International Association of Plumbing and Mechanical Officials as meeting the requirements of the Uniform Plumbing Code.